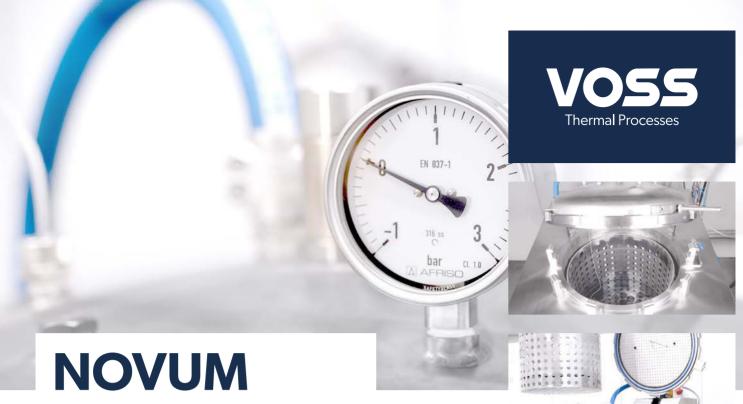

With the modern, fully automatic control you can prepare, store and start the application for your individual thermal process. The complete batch traceability and the process recording ensure the highest levels of food safety.

## Standard equipment

- ✓ Core temperature sensor
- ✓ Heat exchanger
- ✓ Fully automatic cooling
- ☑ Fully automatic counterpressure device
- ☑ Pneumatical lid opening and closing
- Pneumatically supported lid locking and release