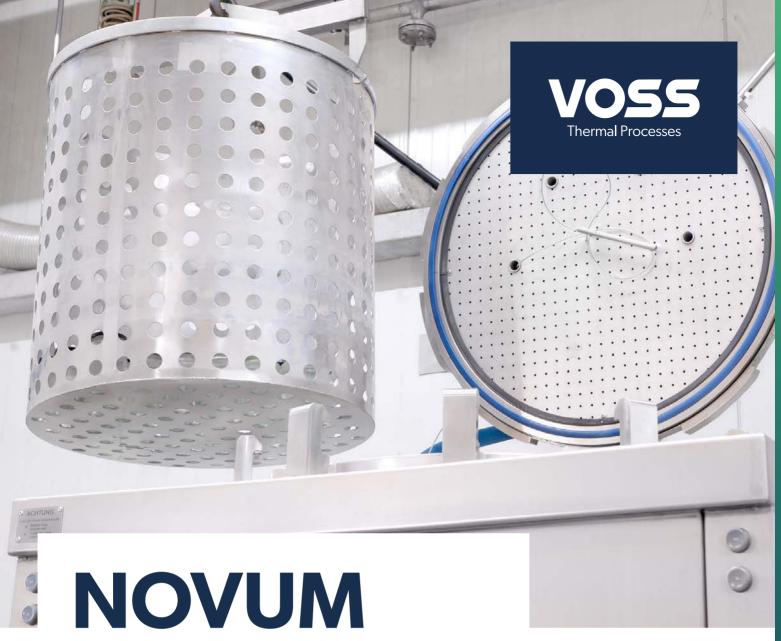

# Cascading autoclaves for crafts business and industry

**VOSS NOVUM** cascading autoclaves are something very special in the world of autoclaves. They are the world's first and only vertical cascading autoclaves. This is a decisive innovation step, as cascading technology is particularly product friendly and process accelerative, whilst being exceedingly efficient and environmental friendly.

# **Cascading autoclaves** for crafts business and industry

You have complete flexibility to integrate the **VOSS NOVUM** cascading autoclaves into your production facility. They are fully fabricated from stainless steel and offer the perfect basis for hygienic production. The design and construction of the autoclaves also mean they are easy to clean.